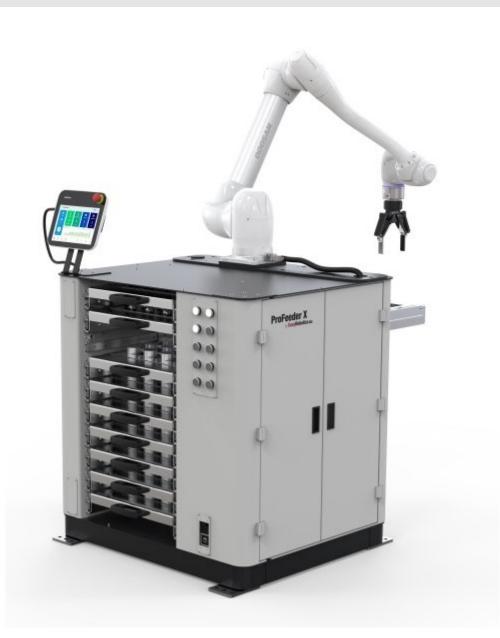

# **ProFeeder X-XL**

Higher production capacity and extended storage compartment

#### **COMPLETE AUTOMATION**

Profeder X-XL allows you to automate the process of supplying parts, speed up production process and increase the volume of products.

#### LARGER CAPACITY AND DIMENSIONS

Profeeder X-XL is 500mm wider, than the standard Profeeder X and is available with 2 or 5 trays. It can handle workpieces up to 160 mm in height with a tray load up to 90 kg.