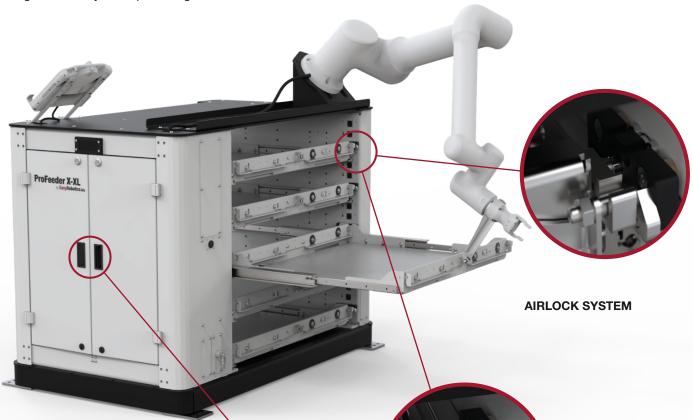

#### **2 LOCKING SYSTEMS AVAILABLE**

Mechanical or Air locking systems available. Airlocks run in Modbus.

**MECHLOCK SYSTEM** 

INTEGRATED
COMPARTMENT FOR
CONTROLLER BOX

| Product order overview |                                         |                                                                                                                            |
|------------------------|-----------------------------------------|----------------------------------------------------------------------------------------------------------------------------|
| PFX-2100-02            | ProFeeder X-XL 2x 90kg tray w. Mechlock | H: 1006 mm, W: 1412, L: 920, Wt: 535 kg, 2x 780x620mm tray area, 2,5mm deflection at 90kg, Max part height 160mm, Mechlock |
| PFX-2101-02            | ProFeeder X-XL 2x 90kg tray w. Airlock  | H: 1006 mm, W: 1412, L: 920, Wt: 550 kg, 2x 780x620mm tray area, 2,5mm deflection at 90kg, Max part height 160mm, Airlock  |
| PFX-2100-05            | ProFeeder X-XL 5x 90kg tray w. Mechlock | H: 1006 mm, W: 1412, L: 920, Wt: 685 kg, 5x 780x620mm tray area, 2,5mm deflection at 90kg, Max part height 160mm, Mechlock |
| PFX-2101-05            | ProFeeder X-XL 5x 90kg tray w. Airlock  | H: 1006 mm, W: 1412, L: 920, Wt: 700 kg, 5x 780x620mm tray area, 2,5mm deflection at 90kg, Max part height 160mm, Airlock  |