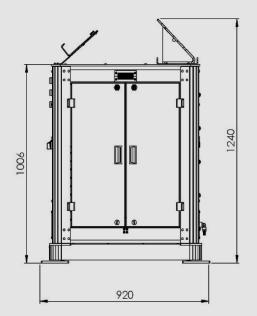

### **Benefits:**

- Contains up to 5 trays
- Designed for large volume production & bigger parts
- Can handle pieces up to 160 mm in height
- 0 or 45 ° cobot mounting angle for 100% reach
- Compact dimensions -H1006\*W1412\*L920 mm

**MECHLOCK SYSTEM** 

INTEGRATED
COMPARTMENT FOR
CONTROLLER BOX

| Product order overview |                                         |                                                                                                                            |
|------------------------|-----------------------------------------|----------------------------------------------------------------------------------------------------------------------------|
| PFX-2100-02            | ProFeeder X-XL 2x 90kg tray w. Mechlock | H: 1006 mm, W: 1412, L: 920, Wt: 535 kg, 2x 780x620mm tray area, 2,5mm deflection at 90kg, Max part height 160mm, Mechlock |
| PFX-2101-02            | ProFeeder X-XL 2x 90kg tray w. Airlock  | H: 1006 mm, W: 1412, L: 920, Wt: 550 kg, 2x 780x620mm tray area, 2,5mm deflection at 90kg, Max part height 160mm, Airlock  |
| PFX-2100-05            | ProFeeder X-XL 5x 90kg tray w. Mechlock | H: 1006 mm, W: 1412, L: 920, Wt: 685 kg, 5x 780x620mm tray area, 2,5mm deflection at 90kg, Max part height 160mm, Mechlock |
| PFX-2101-05            | ProFeeder X-XL 5x 90kg tray w. Airlock  | H: 1006 mm, W: 1412, L: 920, Wt: 700 kg, 5x 780x620mm tray area, 2,5mm deflection at 90kg, Max part height 160mm, Airlock  |