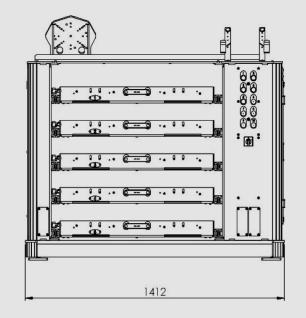

UP TO
5
TRAYS

### **Benefits:**

- Contains up to 5 trays
- Designed for large volume production & bigger parts
- Can handle pieces up to 160 mm in height
- 0 or 45 ° cobot mounting angle for 100% reach
- Compact dimensions -H1006\*W1412\*L920 mm

**MECHLOCK SYSTEM** 

INTEGRATED
COMPARTMENT FOR
CONTROLLER BOX

| Product order overview |                                         |                                                                                                                            |
|------------------------|-----------------------------------------|----------------------------------------------------------------------------------------------------------------------------|
| PFX-2100-02            | ProFeeder X-XL 2x 90kg tray w. Mechlock | H: 1006 mm, W: 1412, L: 920, Wt: 535 kg, 2x 780x620mm tray area, 2,5mm deflection at 90kg, Max part height 160mm, Mechlock |
| PFX-2101-02            | ProFeeder X-XL 2x 90kg tray w. Airlock  | H: 1006 mm, W: 1412, L: 920, Wt: 550 kg, 2x 780x620mm tray area, 2,5mm deflection at 90kg, Max part height 160mm, Airlock  |
| PFX-2100-05            | ProFeeder X-XL 5x 90kg tray w. Mechlock | H: 1006 mm, W: 1412, L: 920, Wt: 685 kg, 5x 780x620mm tray area, 2,5mm deflection at 90kg, Max part height 160mm, Mechlock |
| PFX-2101-05            | ProFeeder X-XL 5x 90kg tray w. Airlock  | H: 1006 mm, W: 1412, L: 920, Wt: 700 kg, 5x 780x620mm tray area, 2,5mm deflection at 90kg, Max part height 160mm, Airlock  |